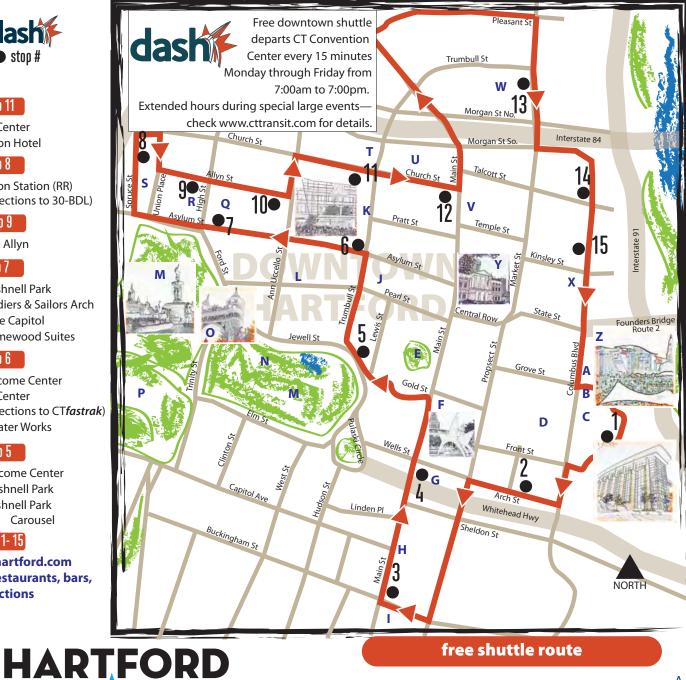

### stop 11

K XL Center T Hilton Hotel

### stop 8

S Union Station (RR) (connections to 30-BDL)

#### stop 9

R 179 Allyn

## stop 7

M Bushnell Park O Soldiers & Sailors Arch P State Capitol O Homewood Suites

### stop 6

J Welcome Center K XL Center (connections to CT*fastrak*) L Theater Works

### stoo 5

J Welcome Center M Bushnell Park N Bushnell Park Carousel

### sto<u>ps 1- 15</u>

See hartford.com for restaurants, bars, attractions

🛪 HAS IT

# stop 12

U Hartford Stage V Residence Inn Y Old State House

## stop 13

W Radisson Hotel

## stop 15

Y Old State House X Spectra Z Riverfront Plaza

## stop 1

A CT Science Center **B** Hartford Marriott **C** CT Convention Center (connections to 30-BDL)

# stoo 2

D Front Street Attractions

## stop 3

H Butler-McCook House Charter Oak Cultural Ctr

## stop 4

**E** Ancient Burying Ground F Wadsworth Atheneum G Hartford Public Library

A service of

Printed July 2015